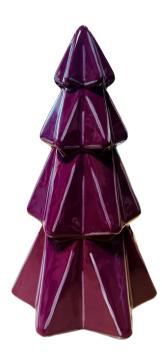

## JEWEL TONED JOY FACETED TREES

## MATERIALS

MB1497 Small Faceted Tree MB1498 Large Faceted Tree Fan Brush Liner Brush COLORS

CMM 67 - Snowflake CMM 83 - Passionate Plum CMM 2 - Stonewashed CMM 39 - Blue Green

Color Me Mine

© ©1998-2024 Color Me Mine Enterprises, Inc. All Rights Reserved

## INSTRUCTIONS

These trees can be done in any colors.

- 1. Use a fan brush to paint each tree with 3 coats of your desired color. Allow the tree to dry thoroughly
- 2. Thin down Snowflake paint with 40% water to 60% paint.
- Load up a liner brush with the watered-down white paint. Paint thin, broken lines following along the ridges and creases on the trees.
- 4. Repeat for a second layer.

## TIPS

- Three generous coats will give you a solid color.
- When painting the white lines, they don't need to be perfect and even.

Color Me Mine

® ©1998-2024Color Me Mine Enterprises, Inc. All Rights Reserved