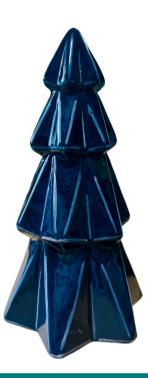

## JEWEL TONED JOY FACETED TREES

## MATERIALS

MB1497 Small Faceted Tree MB1498 Large Faceted Tree Fan Brush Liner Brush COLORS

CMM 67 - Snowflake CMM 83 - Passionate Plum CMM 2 - Stonewashed CMM 39 - Blue Green

Color Me Mine

© ©1998-2024 Color Me Mine Enterprises, Inc. All Rights Reserved

## INSTRUCTIONS

These trees can be done in any colors.

- 1. Use a fan brush to paint each tree with 3 coats of your desired color. Allow the tree to dry thoroughly
- 2. Thin down Snowflake paint with 40% water to 60% paint.
- Load up a liner brush with the watered-down white paint. Paint thin, broken lines following along the ridges and creases on the trees.
- 4. Repeat for a second layer.

## TIPS

- Three generous coats will give you a solid color.
- When painting the white lines, they don't need to be perfect and even.

Color Me Mine

® ©1998-2024Color Me Mine Enterprises, Inc. All Rights Reserved