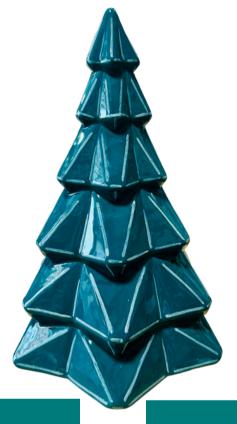

## JEWEL TONED JOY FACETED TREES

## MATERIALS

MB1497 Small Faceted Tree MB1498 Large Faceted Tree Fan Brush Liner Brush COLORS

CMM 67 - Snowflake CMM 83 - Passionate Plum CMM 2 - Stonewashed CMM 39 - Blue Green

Color Me Mine

© ©1998-2024 Color Me Mine Enterprises, Inc. All Rights Reserved

## INSTRUCTIONS

These trees can be done in any colors.

- 1. Use a fan brush to paint each tree with 3 coats of your desired color. Allow the tree to dry thoroughly
- 2. Thin down Snowflake paint with 40% water to 60% paint.
- Load up a liner brush with the watered-down white paint. Paint thin, broken lines following along the ridges and creases on the trees.
- 4. Repeat for a second layer.

## TIPS

- Three generous coats will give you a solid color.
- When painting the white lines, they don't need to be perfect and even.

Color Me Mine

® ©1998-2024Color Me Mine Enterprises, Inc. All Rights Reserved